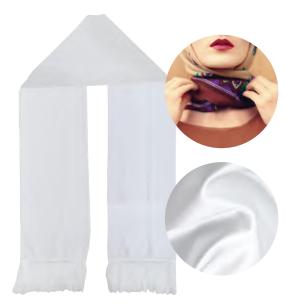

Full White Kid's Size Heavy Brushed Cotton Cap. 5 Panei Children's Brushed Cotton Cap with Velcro backstrap closure. Printing Options : Heat Transfer.

SC-03

Promotional Scarf. White polyester scarf with fringes on both ends. Soft material for your full color printing. **Product Size:** 60 x 92 mm. Printing Options: Sublimation.