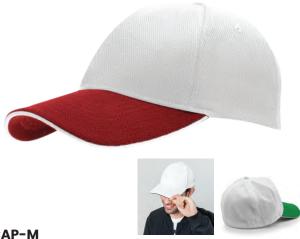

Promotional Caps - Soft Mesh Material. 5 Panel Soft Mesh Sandwich Cap with Flexible Fit Elastic Band. **Product Size**: 270 x 195 mm. **Printing Options:** Embroidery, Heat Transfer, Screen Printing.

CAP-KC-01