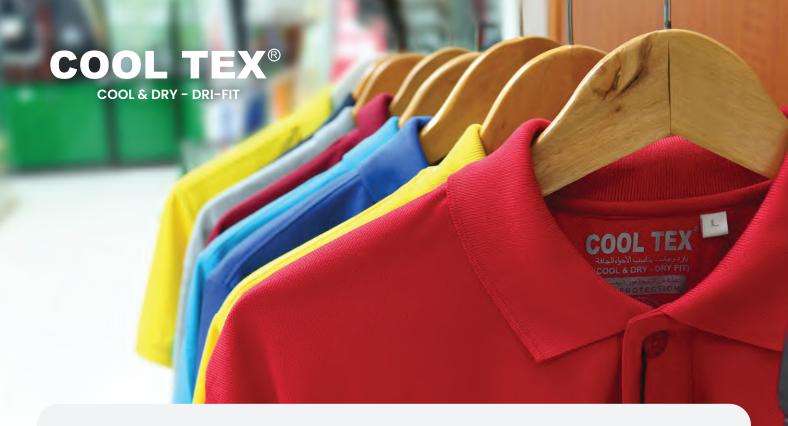

## Promotional Wearables

Promote your Brands in Single Colour or Full Colour Printing.













Basic Colored T-shirt. Good quality material with a Soft Texture. **Product Size:** Available in different sizes. **Printing Options:** Heat Transfer, Screen Printing.



Basic Colored Polo-shirt. Good quality material with a Soft Texture. **Product Size :** Available in different sizes **Printing Options :** Heat Transfer, Screen Printing.



One of the first things you'll notice about these polo shirts is the luxurious softness of the fabric against your skin. The ultra-soft feel enhances the wearing experience, ensuring a pleasant sensation with every touch.

Available in: XS S M L

XS S M L XL 2XL 3XL







## Polo-Shirts (Unique Blend)

The Key Feature of the fabric is that it is constructed in a way where the inside of the fabric worn next to the skin is predominantly cotton and the outside is polyester. this therefore combines the comfort of cotton with the hardwearing properties of polyester.

- » Easy Care» Breathablity» Shape Retention» Total Comfort

- » Wickability» Softness» Quick Drying» UV Protection



Premium Quality 2-Buttons Box Placket



COOLTEX Branded Buttons



Side slits on bottom





ΧL М XXL

Reflective Safety Vest. Approved according to CE safety regulations. With double reflective strip around the body and velcro closures. ISO Certified, European Standard, 120 GSM Polyester. **Printing Options** : Screen Printing.



Cotton Apron with Pocket. A protective garment