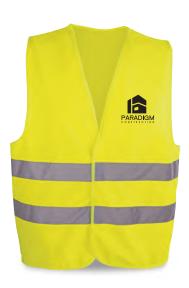

Reflective Safety Vest. Approved according to CE safety regulations. With double reflective strip around the body and velcro closures. ISO Certified, European Standard, 120 GSM Polyester. **Printing Options** : Screen Printing.