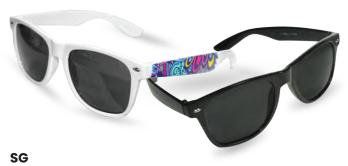

Promotional Glasses tinted to protect the eyes from sunlight or glare. White Glasses is great for full colour printing. Black Glasses for single colour printing. **Printing Options:** Screen Printing, UV Printing.