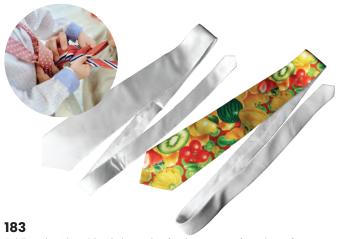

Sublimation Tie. White tie is made of polyester, a soft and comfortable material. Relatively narrow tie that is fashionable & looks good with full color printing. **Printing Options:** Sublimation.

CAP-M