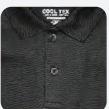

## Polo-Shirts (Unique Blend)

The Key Feature of the fabric is that it is constructed in a way where the inside of the fabric worn next to the skin is predominantly cotton and the outside is polyester. this therefore combines the comfort of cotton with the hardwearing properties of polyester.

- » Easy Care» Breathablity» Shape Retention» Total Comfort

- » Wickability» Softness» Quick Drying» UV Protection

Premium Quality 2-Buttons Box Placket

COOLTEX Branded Buttons

Side slits on bottom

ΧL М XXL