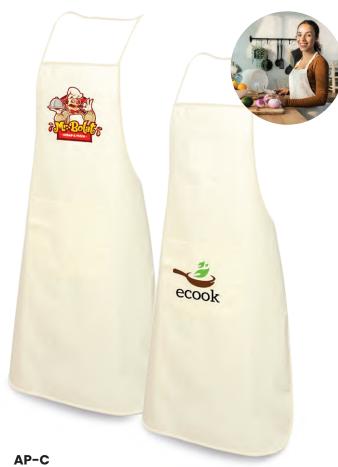

Cotton Apron with Pocket. A protective garment worn over the front of one's clothes. A great way to promote your brands in a cafe, restaurant or even on personal use. 100% cotton material. **Product** Size: 60 x 92 mm. Printing Options: Heat Transfer, Screen Printing.