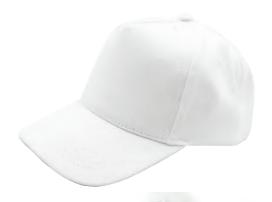

Promotional Caps - Soft Mesh Material. 5 Panel Soft Mesh Sandwich Cap with Flexible Fit Elastic Band. **Product Size**: 270 x 195 mm. **Printing Options:** Embroidery, Heat Transfer, Screen Printing.

CAP-KC-01