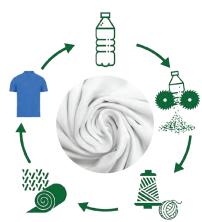

## Promotional Wearables

Promote your Brands in Single Colour or Full Colour Printing.













Basic Colored T-shirt. Good quality material with a Soft Texture. **Product Size:** Available in different sizes. **Printing Options:** Heat Transfer, Screen Printing.



Basic Colored Polo-shirt. Good quality material with a Soft Texture. **Product Size :** Available in different sizes **Printing Options :** Heat Transfer, Screen Printing.



One of the first things you'll notice about these polo shirts is the luxurious softness of the fabric against your skin. The ultra-soft feel enhances the wearing experience, ensuring a pleasant sensation with every touch.

Available in: XS S M L

XS S M L XL 2XL 3XL







## Polo-Shirts (Unique Blend)

The Key Feature of the fabric is that it is constructed in a way where the inside of the fabric worn next to the skin is predominantly cotton and the outside is polyester. this therefore combines the comfort of cotton with the hardwearing properties of polyester.

- » Easy Care» Breathablity» Shape Retention» Total Comfort

- » Wickability» Softness» Quick Drying» UV Protection



Premium Quality 2-Buttons Box Placket



COOLTEX Branded Buttons



Side slits on bottom





ΧL М XXL

Reflective Safety Vest. Approved according to CE safety regulations. With double reflective strip around the body and velcro closures. ISO Certified, European Standard, 120 GSM Polyester. **Printing Options** : Screen Printing.



Cotton Apron with Pocket. A protective garme