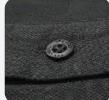

## Polo-Shirts (Unique Blend)

The Key Feature of the fabric is that it is constructed in a way where the inside of the fabric worn next to the skin is predominantly cotton and the outside is polyester. this therefore combines the comfort of cotton with the hardwearing properties of polyester.

- » Easy Care» Breathablity» Shape Retention» Total Comfort

- » Wickability» Softness» Quick Drying» UV Protection

Premium Quality 2-Buttons Box Placket

COOLTEX Branded Buttons

Side slits on bottom

ΧL М XXL