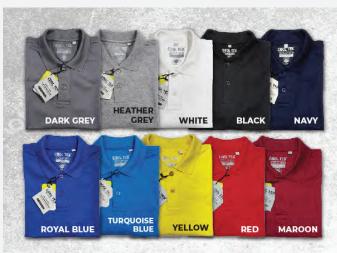

## Promotional Wearables

Promote your Brands in Single Colour or Full Colour Printing.













Basic Colored T-shirt. Good quality material with a Soft Texture. **Product Size:** Available in different sizes. **Printing Options:** Heat Transfer, Screen Printing.



Basic Colored Polo-shirt. Good quality material with a Soft Texture. **Product Size :** Available in different sizes **Printing Options :** Heat Transfer, Screen Printing.



One of the first things you'll notice about these polo shirts is the luxurious softness of the fabric against your skin. The ultra-soft feel enhances the wearing experience, ensuring a pleasant sensation with every touch.

Available in: XS S M L

XS S M L XL 2XL 3XL







## Polo-Shirts (Unique Blend)

The Key Feature of the fabric is that it is constructed in a way where the inside of the fabric worn next to the skin is predominantly cotton and the outside is polyester. this therefore combines the comfort of cotton with the hardwearing properties of polyester.

- » Easy Care» Breathablity» Shape Retention» Total Comfort

- » Wickability» Softness» Quick Drying» UV Protection



Premium Quality 2-Buttons Box Placket



COOLTEX Branded Buttons



Side slits on bottom





ΧL М XXL

Reflective Safety Vest. Approved according to CE safety regulations. With double reflective strip around the body and velcro closures. ISO Certified, European Standard, 120 GSM Polyester. **Printing Options** : Screen Printing.



Cotton Apron with Pocket. A protective garment w