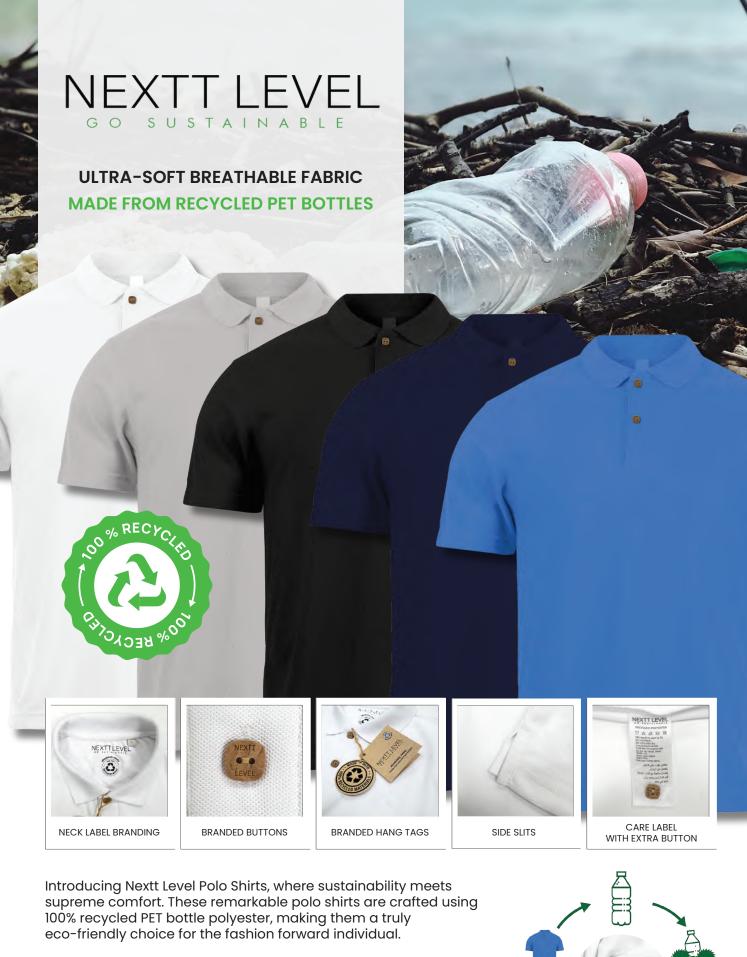

Basic Colored Polo-shirt. Good quality material with a Soft Texture. **Product Size :** Available in different sizes **Printing Options :** Heat Transfer, Screen Printing.

One of the first things you'll notice about these polo shirts is the luxurious softness of the fabric against your skin. The ultra-soft feel enhances the wearing experience, ensuring a pleasant sensation with every touch.