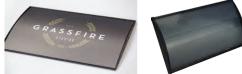

#### DSH-11

Silver Desk Sign Holder. Metal slide plate for your desk can be printed with full color printing. **Product Size :** 255 x 55 mm. **Printing** Options : Sublimation on aluminum plate.