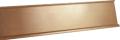

#### **DSH-12**

Bronze Desk Sign Holder. Metal slide plate for your desk can be printed with full color printing. Product Size: 255 x 55 mm. Printing Options : Sublimation on aluminum plate.

Bronze Wall Sign Holder. Metal slide plate for your office, buildings, etc. that is affixed to a wall or other smooth surface for intentional message and informational purposes. Printing Options: (Sub)Sublimation.