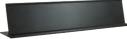

#### **DSH-13**

Black Desk Sign Holder. Metal slide plate for your desk can be printed with full color printing. **Product Size :** 255 x 55 mm. **Printing** Options : Screen Printing on aluminum plate.

#### WSH-06-BK

Wall Sign Holder. Made from Aluminum material. Product Size : 210 x 105mm. Printing Options : Digital Printing.

WSH-05-SL Wall Sign Holder. Made from Aluminum material. Product Size : 210 x 105mm. Printing Options : Digital Printing.