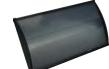

#### **DSH-13**

Black Desk Sign Holder. Metal slide plate for your desk can be printed with full color printing. **Product Size :** 255 x 55 mm. **Printing** Options : Screen Printing on aluminum plate.