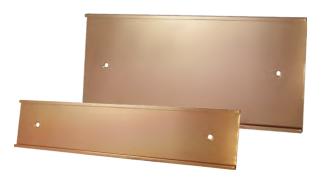

Bronze Wall Sign Holder. Metal slide plate for your office, buildings, etc. that is affixed to a wall or other smooth surface for intentional message and informational purposes. Printing Options: (Sub)Sublimation.