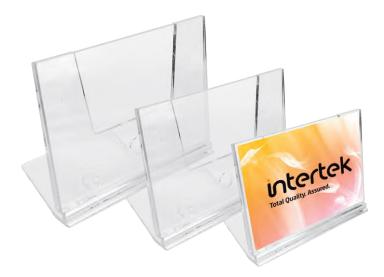

### **DSH-07**

Transparent Acrylic Desk Sign Holder with separate stand. **Product Size :** 210 x 50 mm. **Printing Options :** Digital Printing

#### **DSH-10**

Transparent Acrylic Desk Sign Holder with separate Silver coloured stand. **Product Size :** 210 x 100 mm. Printing Options : Digital Printing

#### **DSH-09**

Metal Silver Colour Desk Sign Holder with the stand. Product Size: 70 x 60 mm Printing Options : Digital Printing

DSH-01 / DSH-02 / DSH-03 Transparent Acrylic Desk Sign Holder with the stand. Product Size : Available in 3 different sizes. Printing Options : Digital Printing