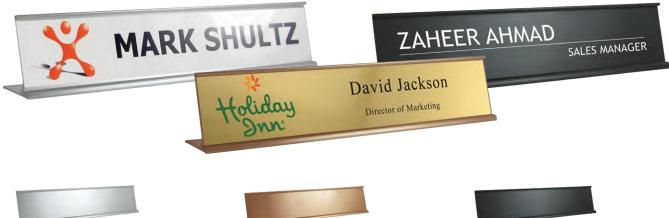

#### DSH-11

Silver Desk Sign Holder. Metal slide plate for your desk can be printed with full color printing. **Product Size :** 255 x 55 mm. **Printing** Options : Sublimation on aluminum plate.

#### **DSH-12**

Bronze Desk Sign Holder. Metal slide plate for your desk can be printed with full color printing. Product Size: 255 x 55 mm. Printing Options : Sublimation on aluminum plate.

#### **DSH-13**

Black Desk Sign Holder. Metal slide plate for your desk can be printed with full color printing. **Product Size :** 255 x 55 mm. **Printing** Options : Screen Printing on aluminum plate.