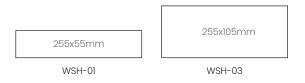

Silver Wall Sign Holder. Metal slide plate for your office, buildings, etc. that is affixed to a wall or other smooth surface for intentional message and informational purposes. Printing Options: (Sub)Sublimation.