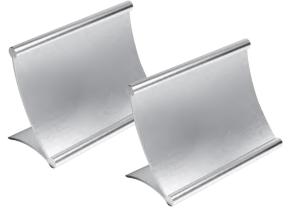

#### DSH-11

Silver Desk Sign Holder. Metal slide plate for your desk can be printed with full color printing. **Product Size :** 255 x 55 mm. **Printing** Options : Sublimation on aluminum plate.

#### **DSH-12**

Bronze Desk Sign Holder. Metal slide plate for your desk can be printed with full color printing. Product Size: 255 x 55 mm. Printing Options : Sublimation on aluminum plate.

#### **DSH-13**

Black Desk Sign Holder. Metal slide plate for your desk can be printed with full color printing. **Product Size :** 255 x 55 mm. **Printing** Options : Screen Printing on aluminum plate.