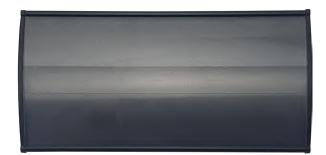

#### WSH-06-BK

Wall Sign Holder. Made from Aluminum material. Product Size : 210 x 105mm. Printing Options : Digital Printing.

WSH-05-SL Wall Sign Holder. Made from Aluminum material. Product Size : 210 x 105mm. Printing Options : Digital Printing.