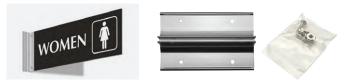

Silver Wall Sign Holder. Metal slide plate for your office, buildings, etc. that is affixed to a wall or other smooth surface for intentional message and informational purposes. Printing Options: (Sub)Sublimation.

Bronze Wall Sign Holder. Metal slide plate for your office, buildings, etc. that is affixed to a wall or other smooth surface for intentional message and informational purposes. Printing Options: (Sub)Sublimation.