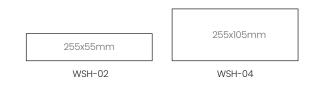

Silver Wall Sign Holder. Metal slide plate for your office, buildings, etc. that is affixed to a wall or other smooth surface for intentional message and informational purposes. Printing Options: (Sub)Sublimation.