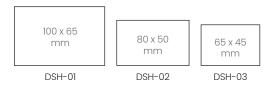

#### **DSH-09**

Metal Silver Colour Desk Sign Holder with the stand. Product Size: 70 x 60 mm Printing Options : Digital Printing

DSH-01 / DSH-02 / DSH-03 Transparent Acrylic Desk Sign Holder with the stand. Product Size : Available in 3 different sizes. Printing Options : Digital Printing