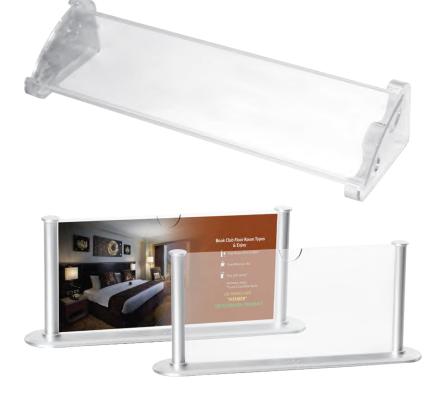

### **DSH-07**

Transparent Acrylic Desk Sign Holder with separate stand. **Product Size :** 210 x 50 mm. **Printing Options :** Digital Printing

#### **DSH-10**

Transparent Acrylic Desk Sign Holder with separate Silver coloured stand. **Product Size :** 210 x 100 mm. Printing Options : Digital Printing

#### **DSH-09**

Metal Silver Colour Desk Sign Holder with the stand. Product Size: 70 x 60 mm Printing Options : Digital Printing

DSH-01 / DSH-02 / DSH-03 Transparent Acrylic Desk Sign Holder with the stand. Product Size : Available in 3 different sizes. Printing Options : Digital Printing