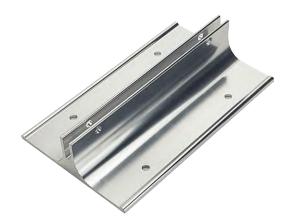

#### WSH-06-BK

Wall Sign Holder. Made from Aluminum material. Product Size : 210 x 105mm. Printing Options : Digital Printing.

WSH-05-SL Wall Sign Holder. Made from Aluminum material. Product Size : 210 x 105mm. Printing Options : Digital Printing.