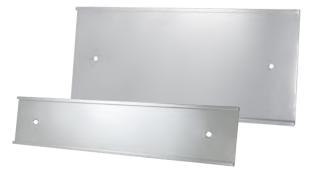

Silver Wall Sign Holder. Metal slide plate for your office, buildings, etc. that is affixed to a wall or other smooth surface for intentional message and informational purposes. Printing Options: (Sub)Sublimation.

Bronze Wall Sign Holder. Metal slide plate for your office, buildings, etc. that is affixed to a wall or other smooth surface for intentional message and informational purposes. Printing Options: (Sub)Sublimation.

#### WSH-06-BK

Wall Sign Holder. Made from Aluminum material. Product Size : 210 x 105mm. Printing Options : Digital Printing.

WSH-05-SL Wall Sign Holder. Made from Aluminum material. Product Size : 210 x 105mm. Printing Options : Digital Printing.