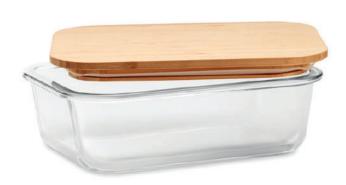

144 Stainless Steel Travel Bottle

TM-009 Stainless Steel Travel Bottle

LUN-01 Lunch Box with Fork & Knife

LUN-GLB
Glass Lunch Box with Bamboo Lid

LUN-WS
Wheat Straw Lunch Box

LUN-WSB
Wheat Straw Double Lunch Box with Bamboo Top