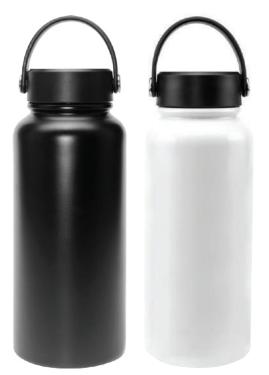

# BACK 70 SCHOOL

TM-019 Stainless Steel Flask

140 Stainless Steel Flask with Carabiner clip

TM-003 A5 Slim Memo Water Bottle

TM-007
Travel Bottle with Straw

TM-033
RPET Bottle with String Handle

TM-004
Transparent Travel Bottle