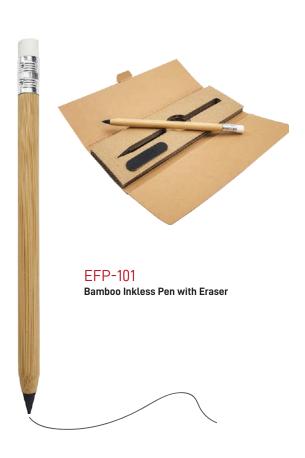

#### PROMOTIONAL PRODUCTS

- +971 544 760 850
  - sales@dubaiprintshop.com www.dubaiprintshop.com

MB-06
PU Leather Notebook with Elastic Band,
Pocket & Pen Holder.

**GFK-05** 

Wooden Case with Ruler, Sharpener & Coloured Pencils.