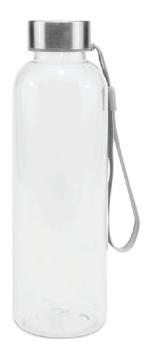

# BACK 70 SCHOOL

TM-019 Stainless Steel Flask

140 Stainless Steel Flask with Carabiner clip

TM-003 A5 Slim Memo Water Bottle

TM-007
Travel Bottle with Straw

TM-033
RPET Bottle with String Handle

TM-004
Transparent Travel Bottle