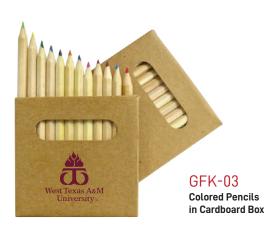

#### PROMOTIONAL PRODUCTS

- +971 544 760 850
  - sales@dubaiprintshop.com www.dubaiprintshop.com











MB-06
PU Leather Notebook with Elastic Band,
Pocket & Pen Holder.





**GFK-05** 

Wooden Case with Ruler, Sharpener & Coloured Pencils.





**GFK-08** 

School geometry set





































# BACK 70 SCHOOL



TM-019 Stainless Steel Flask





140 Stainless Steel Flask with Carabiner clip





TM-003 A5 Slim Memo Water Bottle





TM-007
Travel Bottle with Straw



TM-033
RPET Bottle with String Handle



TM-004
Transparent Travel Bottle





144 Stainless Steel Travel Bottle





TM-009 Stainless Steel Travel Bottle





LUN-01 Lunch Box with Fork & Knife



LUN-GLB
Glass Lunch Box with Bamboo Lid



LUN-WS
Wheat Straw Lunch Box



LUN-WSB
Wheat Straw Double Lunch Box with Bamboo Top