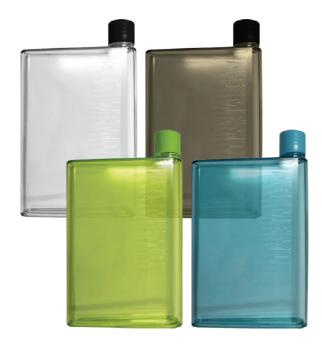

# BACK 70 SCHOOL

TM-019 Stainless Steel Flask

140 Stainless Steel Flask with Carabiner clip

TM-003 A5 Slim Memo Water Bottle

TM-007
Travel Bottle with Straw

TM-033
RPET Bottle with String Handle

TM-004
Transparent Travel Bottle