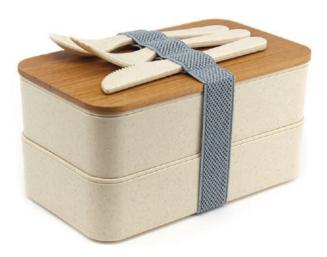

144 Stainless Steel Travel Bottle

TM-009 Stainless Steel Travel Bottle

LUN-01 Lunch Box with Fork & Knife

LUN-GLB
Glass Lunch Box with Bamboo Lid

LUN-WS
Wheat Straw Lunch Box

LUN-WSB
Wheat Straw Double Lunch Box with Bamboo Top