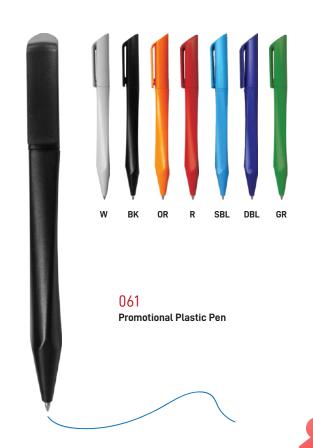

#### PROMOTIONAL PRODUCTS

- +971 544 760 850
  - sales@dubaiprintshop.com www.dubaiprintshop.com











MB-06
PU Leather Notebook with Elastic Band,
Pocket & Pen Holder.





**GFK-05** 

Wooden Case with Ruler, Sharpener & Coloured Pencils.





**GFK-08** 

School geometry set





































# BACK 70 SCHOOL



TM-019 Stainless Steel Flask





140 Stainless Steel Flask with Carabiner clip





TM-003 A5 Slim Memo Water Bottle





TM-007
Travel Bottle with Straw



TM-033
RPET Bottle with String Handle



TM-004
Transparent Travel Bottle





144 Stainless Steel Travel Bottle





TM-009 Stainless Steel Travel Bottle





LUN-01 Lunch Box with Fork & Knife



LUN-GLB
Glass Lunch Box with Bamboo Lid



LUN-WS
Wheat Straw Lunch Box



LUN-WSB
Wheat Straw Double Lunch Box with Bamboo Top