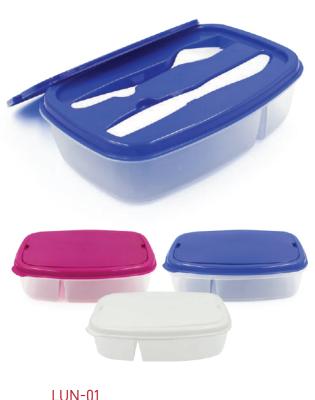

144 Stainless Steel Travel Bottle

TM-009 Stainless Steel Travel Bottle

LUN-01 Lunch Box with Fork & Knife

LUN-GLB
Glass Lunch Box with Bamboo Lid

LUN-WS
Wheat Straw Lunch Box

LUN-WSB
Wheat Straw Double Lunch Box with Bamboo Top