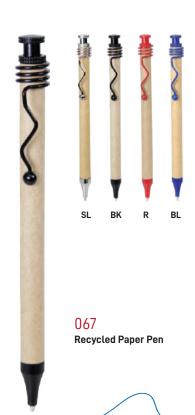

#### PROMOTIONAL PRODUCTS

- +971 544 760 850
  - sales@dubaiprintshop.com www.dubaiprintshop.com

MB-06
PU Leather Notebook with Elastic Band,
Pocket & Pen Holder.

**GFK-05** 

Wooden Case with Ruler, Sharpener & Coloured Pencils.