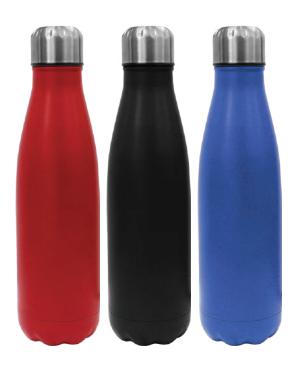

144 Stainless Steel Travel Bottle

TM-009 Stainless Steel Travel Bottle

LUN-01 Lunch Box with Fork & Knife

LUN-GLB
Glass Lunch Box with Bamboo Lid

LUN-WS
Wheat Straw Lunch Box

LUN-WSB
Wheat Straw Double Lunch Box with Bamboo Top