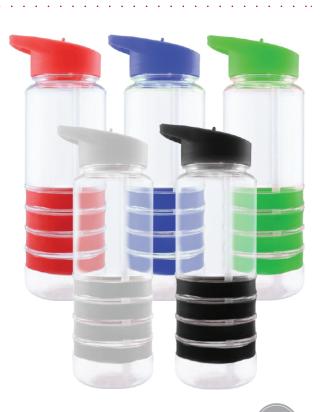

# BACK 70 SCHOOL

TM-019 Stainless Steel Flask

140 Stainless Steel Flask with Carabiner clip

TM-003 A5 Slim Memo Water Bottle

TM-007
Travel Bottle with Straw

TM-033
RPET Bottle with String Handle

TM-004
Transparent Travel Bottle