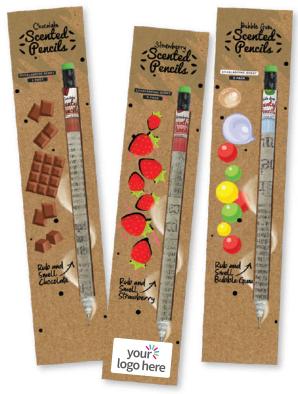

#### PROMOTIONAL PRODUCTS

- +971 544 760 850
  - sales@dubaiprintshop.com www.dubaiprintshop.com











MB-06
PU Leather Notebook with Elastic Band,
Pocket & Pen Holder.





**GFK-05** 

Wooden Case with Ruler, Sharpener & Coloured Pencils.





**GFK-08** 

School geometry set





































# BACK 70 SCHOOL



TM-019 Stainless Steel Flask





140 Stainless Steel Flask with Carabiner clip





TM-003 A5 Slim Memo Water Bottle





TM-007
Travel Bottle with Straw



TM-033
RPET Bottle with String Handle



TM-004
Transparent Travel Bottle





144 Stainless Steel Travel Bottle





TM-009 Stainless Steel Travel Bottle





LUN-01 Lunch Box with Fork & Knife



LUN-GLB
Glass Lunch Box with Bamboo Lid



LUN-WS
Wheat Straw Lunch Box



LUN-WSB
Wheat Straw Double Lunch Box with Bamboo Top