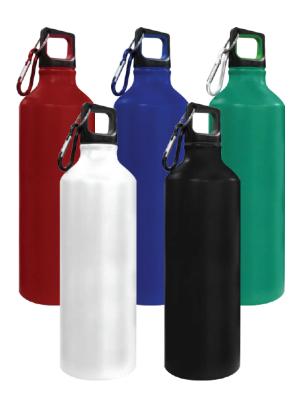

# BACK 70 SCHOOL

TM-019 Stainless Steel Flask

140 Stainless Steel Flask with Carabiner clip

TM-003 A5 Slim Memo Water Bottle

TM-007
Travel Bottle with Straw

TM-033
RPET Bottle with String Handle

TM-004
Transparent Travel Bottle