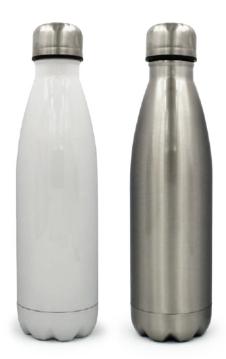

144 Stainless Steel Travel Bottle

TM-009 Stainless Steel Travel Bottle

LUN-01 Lunch Box with Fork & Knife

LUN-GLB
Glass Lunch Box with Bamboo Lid

LUN-WS
Wheat Straw Lunch Box

LUN-WSB
Wheat Straw Double Lunch Box with Bamboo Top