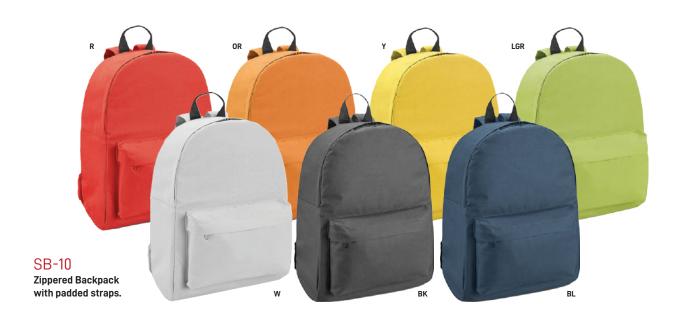

# BACK 70 SCHOOL

TM-019 Stainless Steel Flask

140 Stainless Steel Flask with Carabiner clip

TM-003 A5 Slim Memo Water Bottle

TM-007
Travel Bottle with Straw

TM-033
RPET Bottle with String Handle

TM-004
Transparent Travel Bottle