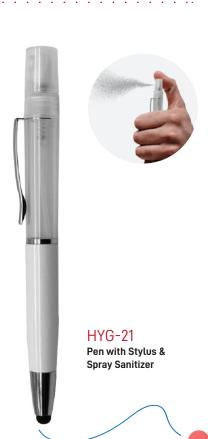

#### PROMOTIONAL PRODUCTS

- +971 544 760 850
  - sales@dubaiprintshop.com www.dubaiprintshop.com

MB-06
PU Leather Notebook with Elastic Band,
Pocket & Pen Holder.

**GFK-05** 

Wooden Case with Ruler, Sharpener & Coloured Pencils.