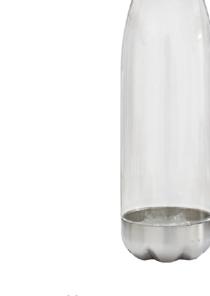

# BACK 70 SCHOOL

TM-019 Stainless Steel Flask

140 Stainless Steel Flask with Carabiner clip

TM-003 A5 Slim Memo Water Bottle

TM-007
Travel Bottle with Straw

TM-033
RPET Bottle with String Handle

TM-004
Transparent Travel Bottle